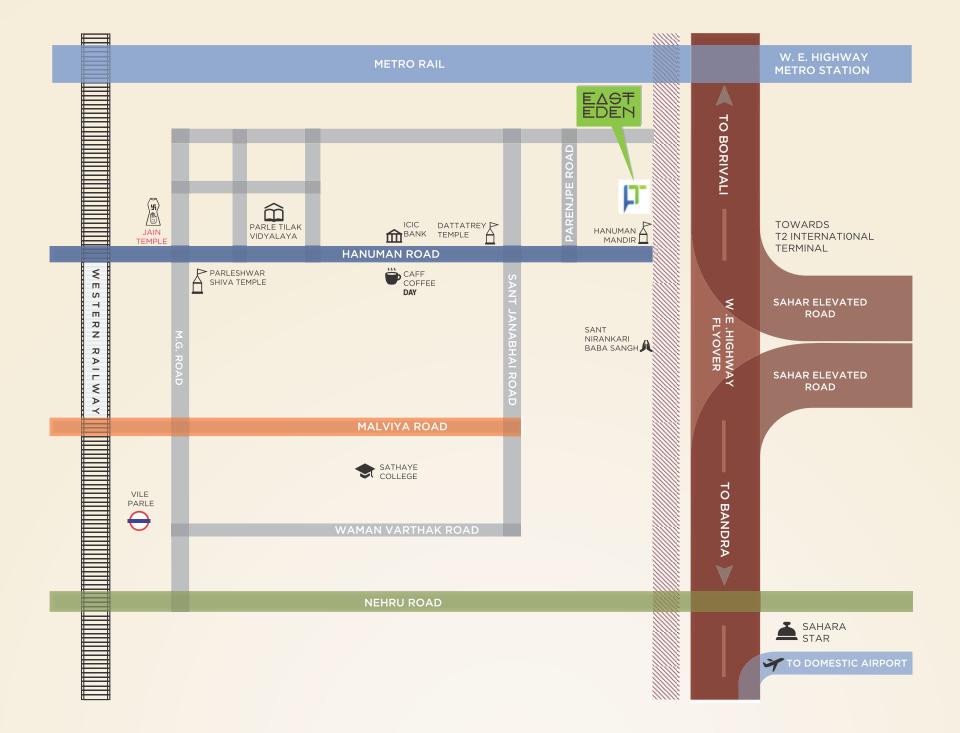

# PREMIUM RESIDENTIAL APARTMENTS

At the most coveted location in Vile Parle East.

That is minutes away from the both the Domestic and International Airports, Metro and Western Railway Stations and the Western Express Highway.

Address:

EAST EDEN, Paranjape Scheme, Hanuman Road, Vile Parle-East, Mumbai 400 057

Disclaimer: The information in this docket is indicative of the kind of development that is proposed. Subject to the approval of the authorities or in the interest of continuing improvement, the developers reserve the right to change the layouts, plans, specifications or features without prior notice or obligations. The amenities shown inside the docket are purely indicative. Only content in text presents the actual amenities.