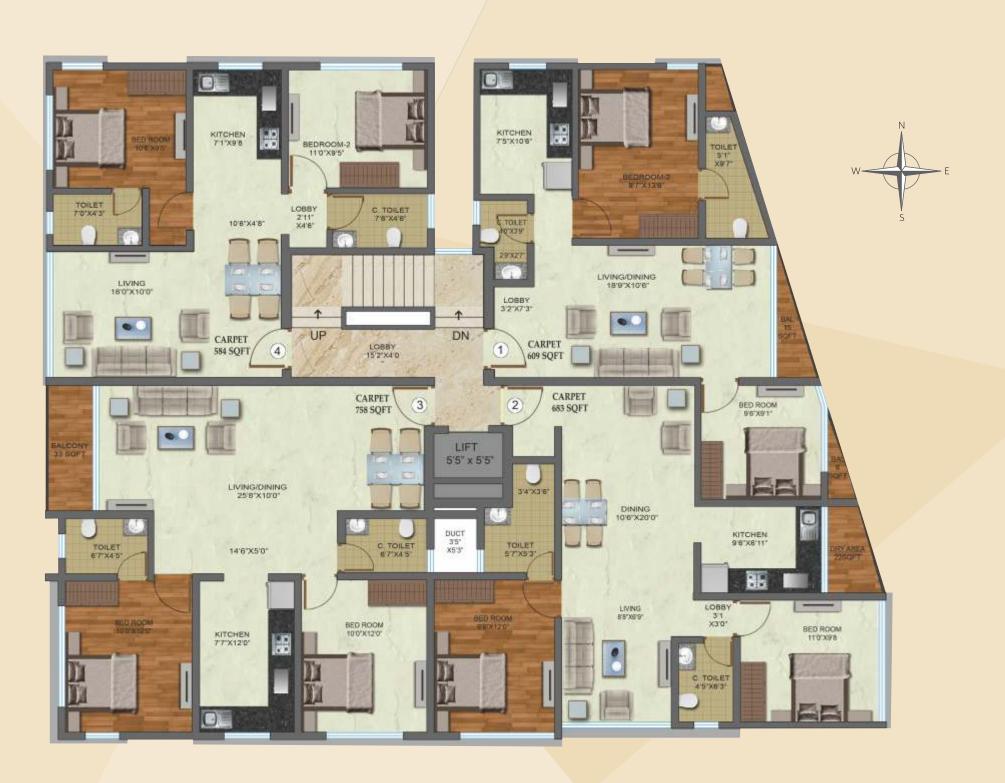

### FLOOR PLAN

# SPACES

The 2 & 3 BHK flats at East Eden will leave you and your loved ones spellbound. Crafted with a lot of deliberation, love and good old common sense, these homes are perfect for small happy families that aspire to be even happier for years to come.

2 BHK

### 3 BHK

5 STAR SUITES.

The 3 BHK flats at East Eden make an impression not just on visiting guests, but also on those who elect to live here, day in day out. Put together using only the finest and the choicest furnishings, these homes are for those who love to live it up every day.